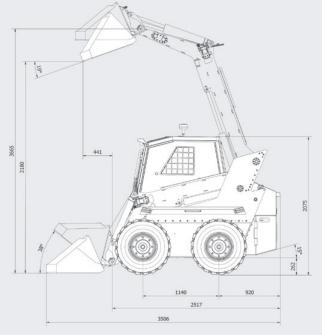

### Hinge pin height

384 mm higher reach than the competing average

### **Chassis clearance**

44 mm higher than competing average

### Loading capacity

Suitable for heavy construction tasks

## **Technical specs.**

| GENERAL SPECIFICATIONS |           |
|------------------------|-----------|
| Rated load capacity    | 1 200 kg  |
| Tipping load           | 2 400 kg  |
| Minimum travel speed   | 0.15 km/h |
| Maximum speed          | 12 km/h   |
| Maximum travel speed   | 12 km/h   |

#### WEIGHTS

| Rated operating weight     | 3 800 kg |
|----------------------------|----------|
| Total weight of the loader | 5 000 kg |

| HYDRAULICS              |          |
|-------------------------|----------|
| Hydraulic oil pressure  | 180 Bar  |
| Hydraulic oil flow      | 65 l/min |
| Hydraulic oil reservoir | 40       |