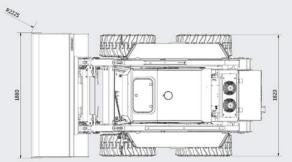

## **Technical specs.**

| GENERAL SPECIFICATIONS |           |
|------------------------|-----------|
| Rated load capacity    | 1 200 kg  |
| Tipping load           | 2 400 kg  |
| Minimum travel speed   | 0.15 km/h |
| Maximum speed          | 12 km/h   |
| Maximum travel speed   | 12 km/h   |

#### WEIGHTS

| Rated operating weight     | 3 800 kg |
|----------------------------|----------|
| Total weight of the loader | 5 000 kg |

| HYDRAULICS              |          |
|-------------------------|----------|
| Hydraulic oil pressure  | 180 Bar  |
| Hydraulic oil flow      | 65 l/min |
| Hydraulic oil reservoir | 40       |